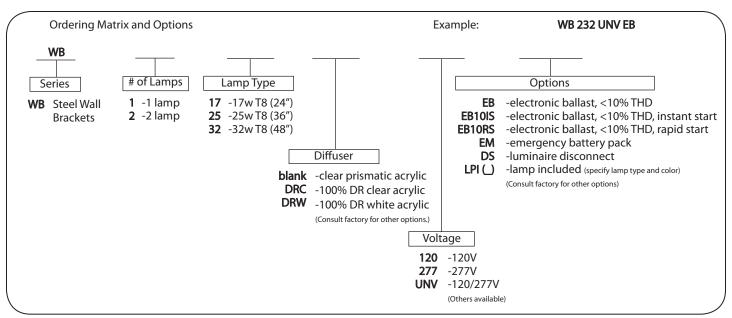

WB Wall Brackets

| Project Name: |        |
|---------------|--------|
| Type:         | Notes: |
| Catalog #:    |        |

## **SPECIFICATIONS:**

CONSTRUCTION – Heavy gauge, cold-rolled steel. Fixture standard in two lamp configuration.

 $\label{eq:DIFFUSER-Snap-in} \mbox{ DIFFUSER-Snap-in clear linear prismatic acrylic lens is standard. Other lenses optional.}$ 

FINISH – Multi-stage phosphate treated for maximum adhesion and rust resistance. Finished with high-gloss, baked white enamel.

ELECTRICAL – Energy efficient, thermally protected, Class P, HPF, sound rated A, UL Listed, electronic ballasts are standard on all models. Provided with pushwire wall-nuts or luminaire disconnects for convenient installation.