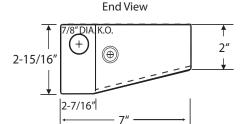

## **SPECIFICATIONS:**

CONSTRUCTION – Heavy gauge, cold-rolled steel. Fixture standard in two lamp configuration.

 $\label{eq:DIFFUSER-Snap-in} \mbox{ DIFFUSER-Snap-in clear linear prismatic acrylic lens is standard. Other lenses optional.}$ 