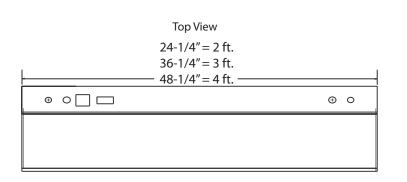

## **SPECIFICATIONS:**

CONSTRUCTION – Heavy gauge, cold-rolled steel. Fixture standard in two lamp configuration.

 $\label{eq:DIFFUSER-Snap-in} \mbox{ DIFFUSER-Snap-in clear linear prismatic acrylic lens is standard. Other lenses optional.}$ 