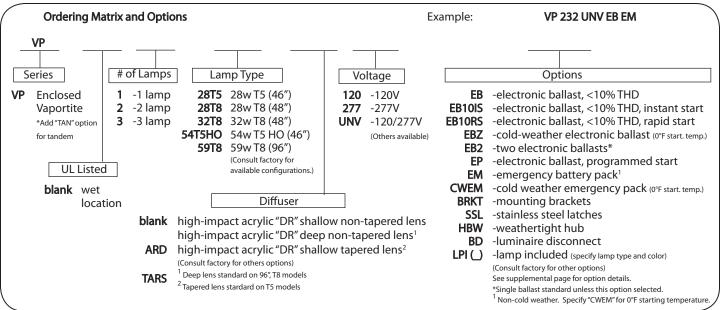

## SPECIFICATIONS:

CONSTRUCTION – Non-metallic, fiberglass reinforced polyester housing. Poured in gasketing provides maximum seal integrity between housing and diffuser. Diffuser is high-impact "DR" lens, secured by captive, non-metallic, snap-action cam latches. Other lens and latch types are available. Single plastic end plug is standard. Weathertight hubs are optional. Fixture available in one, two or three T8 lamps, tandem and T5 lamp configurations.