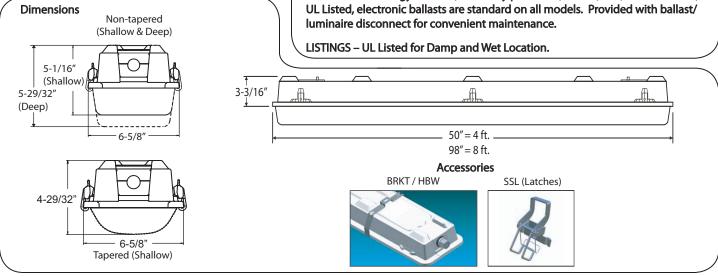

## SPECIFICATIONS:

CONSTRUCTION – Non-metallic, fiberglass reinforced polyester housing. Poured in gasketing provides maximum seal integrity between housing and diffuser. Diffuser is high-impact "DR" lens, secured by captive, non-metallic, snap-action cam latches. Other lens and latch types are available. Single plastic end plug is standard. Weathertight hubs are optional. Fixture available in one, two or three T8 lamps, tandem and T5 lamp configurations.