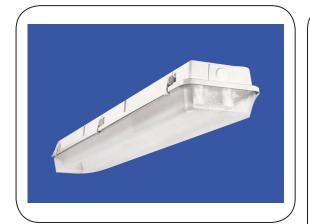

1, 2, 3 or 4 Lamps

**Enclosed and Gasketed Vaportite** 

| Project Name: |        |
|---------------|--------|
| Type:         | Notes: |
| Catalog #:    |        |

## **FEATURES:**

- For surface mounting applications, where dust, humidity, moisture or other non-corrosive elements are present. Optimized performance for T8 lamp technology. Twist-lock lampholders are standard on all medium bi-pin lamp models.

## SPECIFICATIONS:

CONSTRUCTION – Non-metallic, fiberglass reinforced polyester housing. Poured in gasketing provides maximum seal integrity between housing and diffuser. Diffuser is high-impact "DR" lens, secured by captive, non-metallic, snap-action cam latches. Other lens and latch types are available. Single plastic end plug is standard. Weathertight hubs are optional. Fixture available in one, two or three T8 lamps, tandem and T5 lamp configurations.